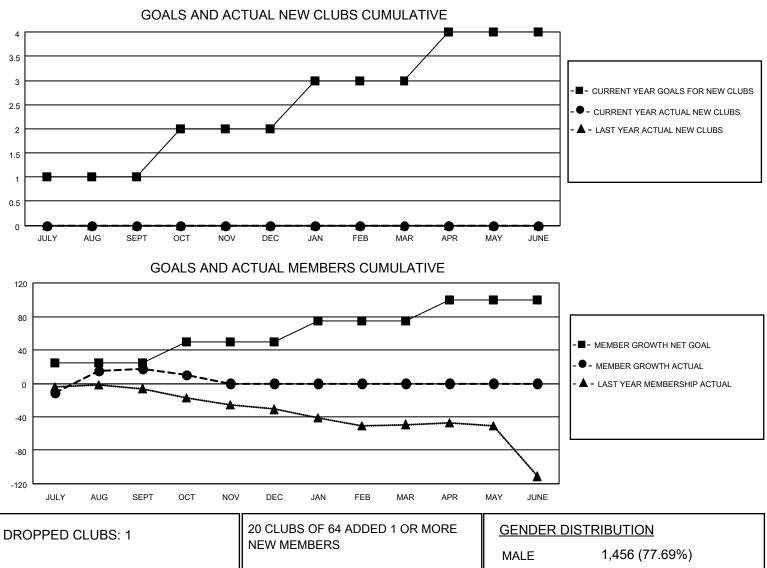

## LOCATION WISCONSIN

District 27 B1

Results as of: 10/31/2020

| Clubs                 |               |           |               | Members               |                         |                         |                                                    |  |  |
|-----------------------|---------------|-----------|---------------|-----------------------|-------------------------|-------------------------|----------------------------------------------------|--|--|
| RESULTS FOR 2020-2021 |               |           |               | RESULTS FOR 2020-2021 |                         |                         |                                                    |  |  |
| QUARTER               | NEW CLUB GOAL | NEW CLUBS | DROPPED CLUBS | QUARTER ME            | MBER GROWTH NET<br>GOAL | MEMBER GROWTH<br>ACTUAL | DROPPED<br>MEMBERS ACTUAL<br>(including transfers) |  |  |
| JULY/AUG/SEPT         | 1             | 0         | 1             | JULY/AUG/SEPT         | 25                      | 72                      | 41                                                 |  |  |
| OCT/NOV/DEC           | 1             | 0         | 0             | OCT/NOV/DEC           | 25                      | 11                      | 18                                                 |  |  |
| JAN/FEB/MAR           | 1             | 0         | 0             | JAN/FEB/MAR           | 25                      | 0                       | 0                                                  |  |  |
| APR/MAY/JUNE          | 1             | 0         | 0             | APR/MAY/JUNE          | 25                      | 0                       | 0                                                  |  |  |

| DROPPED MEMBERS     15       DECEASED     15       CLUB CANCELLED     0       OTHER     44       TOTAL     59                           |                 |    | NEW MEMBERS     | MALE<br>FEMALE            | 1,456 (77.69%)<br>418 (22.31%) |     |
|-----------------------------------------------------------------------------------------------------------------------------------------|-----------------|----|-----------------|---------------------------|--------------------------------|-----|
| CLUB CANCELLED     0       OTHER     44         CLUCK HERE FOR CUMULATIVE<br>MEMBERSHIP DATA         FAMILY MEMBERS PAYING HALF     185 | DROPPED MEMBERS |    |                 |                           | 110 (22.0170)                  |     |
| CLUB CANCELLED     0       OTHER     44   FAMILY MEMBERS PAYING HALF 185 DUES                                                           | DECEASED        | 15 |                 | TOTAL FAMILY UNIT MEMBERS |                                | 363 |
| OTHER 44 DUES                                                                                                                           | CLUB CANCELLED  | 0  | MEMBERSHIP DATA |                           |                                | 105 |
|                                                                                                                                         | OTHER           | 44 |                 |                           |                                | 185 |
|                                                                                                                                         | TOTAL           | 59 |                 | 2020                      |                                |     |